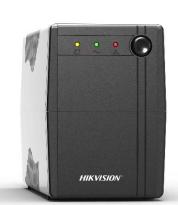

### DS-UPS1000 UPS

- Wide input voltage range
- Built-in AVR
- Super fast charging
- Overload and short circuit protection
- Compact design

## Available Model

DS-UPS1000