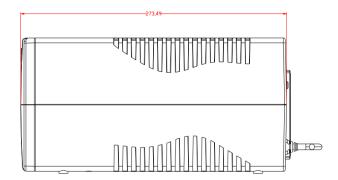

# Specification

| Model      |                       | DS-UPS1000                                                      |
|------------|-----------------------|-----------------------------------------------------------------|
| Power      | UPS Capacity          | 1000 VA / 600 W                                                 |
| Input      | Input Voltage Range   | 140 VAC to 290 VAC                                              |
|            | Input Frequency       | 50/60 Hz                                                        |
| Output     | Output Voltage Range  | 210 VAC to 235 VAC                                              |
|            | Output Frequency      | 50 Hz ± 0.5 Hz                                                  |
|            | Transfer Time         | ≤ 10 ms                                                         |
|            | Waveform              | PWM                                                             |
| Battery    | Battery Type          | 12 V/9 Ah                                                       |
|            | Recharge Time         | 4-6 hours recover to 90% capacity                               |
| Indicator  | Display               | LED indicator                                                   |
|            |                       | Working Mode (AC Mode): Solid green                             |
|            |                       | Charging Mode (DC Mode): Solid red                              |
|            |                       | Overloading Mode: Flashing yellow                               |
|            | Alarm                 | Charging Mode (DC mode): Sounding every 8 seconds               |
|            |                       | Low Battery: Sounding every second                              |
|            |                       | Overloading Mode: Sounding every 0.5 seconds                    |
|            |                       | Fault: Continuously sounding                                    |
| Interface  | Communicate Ports     | No                                                              |
| Protection | Full Protection       | Surge protection, Overload protection, Short circuit protection |
| General    | Operating Temperature | 0 °C to 40 °C (32 °F to 104 °F)                                 |
|            | Operating Humidity    | 30% to 90% (non-condensing)                                     |
|            | Dimension             | 274 mm × 95 mm × 139 mm (10.79" × 3.74" × 5.47")                |
|            | Weight                | Approx. 5.4 kg (11.9 lb)                                        |

#### Dimension