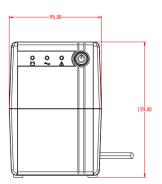

# Specification

| Model      |                       | DS-UPS1000                                                      |
|------------|-----------------------|-----------------------------------------------------------------|
| Power      | UPS Capacity          | 1000 VA / 600 W                                                 |
| Input      | Input Voltage Range   | 140 VAC to 290 VAC                                              |
|            | Input Frequency       | 50/60 Hz                                                        |
| Output     | Output Voltage Range  | 210 VAC to 235 VAC                                              |
|            | Output Frequency      | 50 Hz ± 0.5 Hz                                                  |
|            | Transfer Time         | ≤ 10 ms                                                         |
|            | Waveform              | PWM                                                             |
| Battery    | Battery Type          | 12 V/9 Ah                                                       |
|            | Recharge Time         | 4-6 hours recover to 90% capacity                               |
| Indicator  | Display               | LED indicator                                                   |
|            |                       | Working Mode (AC Mode): Solid green                             |
|            |                       | Charging Mode (DC Mode): Solid red                              |
|            |                       | Overloading Mode: Flashing yellow                               |
|            | Alarm                 | Charging Mode (DC mode): Sounding every 8 seconds               |
|            |                       | Low Battery: Sounding every second                              |
|            |                       | Overloading Mode: Sounding every 0.5 seconds                    |
|            |                       | Fault: Continuously sounding                                    |
| Interface  | Communicate Ports     | No                                                              |
| Protection | Full Protection       | Surge protection, Overload protection, Short circuit protection |
| General    | Operating Temperature | 0 °C to 40 °C (32 °F to 104 °F)                                 |
|            | Operating Humidity    | 30% to 90% (non-condensing)                                     |
|            | Dimension             | 274 mm × 95 mm × 139 mm (10.79" × 3.74" × 5.47")                |
|            | Weight                | Approx. 5.4 kg (11.9 lb)                                        |

#### Dimension