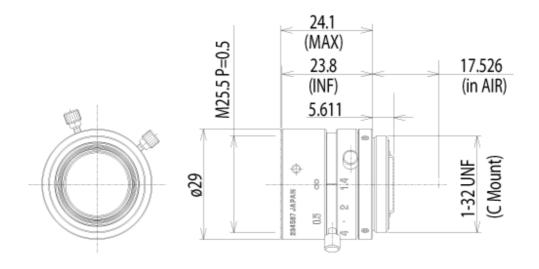

## TAMRON Megapixel Machine Vision Lens

| P/N                     |        | M118FM16        |
|-------------------------|--------|-----------------|
| CCD size                |        | 1/1.8"          |
| Mount                   |        | C mount         |
| Focal length            |        | 16mm            |
| Aperture range          |        | 1.4 - 16        |
| Angle of View           | 1/1.8" | 25.9° x 19.5°   |
| (horizontal x vertical) | 1/2"   | 22.8° x 17.1°   |
|                         | 1/3"   | 17.1° x 12.9°   |
| Focusing range          |        | 0.1m-infinity   |
| Operation               | Focus  | Manual w/lock   |
|                         | Iris   | Manual w/lock   |
| Filter size             |        | M25.5 P=0.5mm   |
| Back focus (in air)     |        | 12.17mm         |
| Distortion              |        | Less than -0.7% |
| Weight                  |        | 39g             |
| Operating Temperature   |        | -10 + 60°C      |