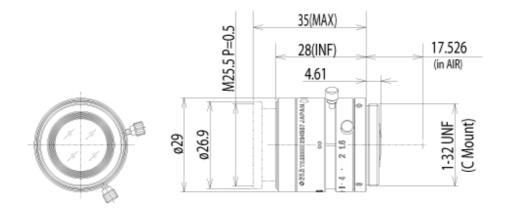

## TAMRON Megapixel Machine Vision Lens

| P/N                     |        | M118FM25        |
|-------------------------|--------|-----------------|
| CCD size                |        | 1/1.8"          |
| Mount                   |        | C mount         |
| Focal length            |        | 25mm            |
| Aperture range          |        | 1.6 - 16        |
| Angle of View           | 1/1.8" | 16.6° x 12.5°   |
| (horizontal x vertical) | 1/2"   | 14.6° x 11.0°   |
|                         | 1/3"   | 11.0° x 8.2°    |
| Focusing range          |        | 0.1m-infinity   |
| Operation               | Focus  | Manual w/lock   |
|                         | Iris   | Manual w/lock   |
| Filter size             |        | M25.5 P=0.5mm   |
| Back focus (in air)     |        | 12.92mm         |
| Distortion              |        | Less than -0.2% |
| Weight                  |        | 39g             |
| Operating Temperature   |        | -10 + 60°C      |