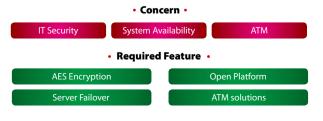

#### Banking

Parking lot

Banking is critical industry and requires higher demand of security system than other industries. Hikvision is an expert of offering sophisticated solution for Chinese banking industry and knows well the needs of this industry. The Hikvision iVMS-5200pro not only perfectly satisfies the needs of IT security and high availability of banking, but also can connect major IP cameras in the market as an open platform, as well as provide the SDK to ensure the compatibility and stability between different systems. Furthermore, Hikvision offers complete solutions for ATM applications.