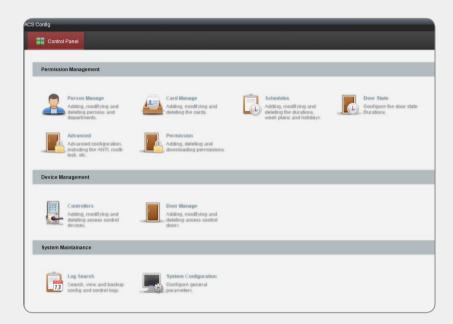

#### Access Control

The access control system is a system of checking permission of door access. It allows you to manage permissions centrally, from a single location and without any headaches. It offers an enhanced integration with CMS so you can easily manage video alarm events with either system.

Our Access Control Configuration software is browser-based, so you can access your system anytime, from anywhere. You can also assign door privileges and mange employee or visitor credentials quickly and easily, never needing to be tied to a specific workspace.