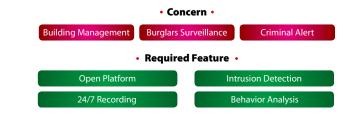

#### Residential

As an open platform, the Hikvision iVMS-5200pro integrates video surveillance, access control, and alarm for building management. This solution can centrally manage various events, such as perimeter intrusion detection, fire alarm and smoking alarm etc., and push the alarm information to the security guard, thus to enhance the efficiency of reaction and ensure the residents' safety.