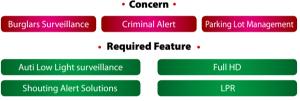

#### Banking

Parking lot

Banking is critical industry and requires higher demand of security system than other industries. Hikvision is an expert of offering sophisticated solution for Chinese banking industry and knows well the needs of this industry. The Hikvision iVMS-5200pro not only perfectly satisfies the needs of IT security and high availability of banking, but also can connect major IP cameras in the market as an open platform, as well as provide the SDK to ensure the compatibility and stability between different systems. Furthermore, Hikvision offers complete solutions for ATM applications.