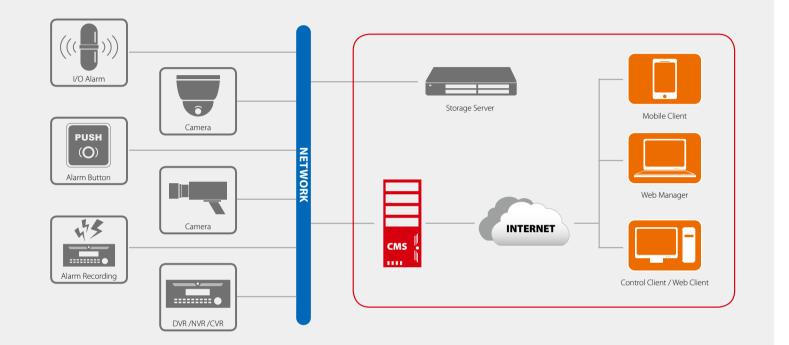

## Multi Link Up to 1024 cameras

- Suitable for small to mid-size business
- Cost-effective
- ONVIF and third-party IP camera support

**iVMS-5200** Enterprise

# **Unlimited Devices Unlimited Cameras**

- Designed for large distributed installations
- 24/7 surveillance
- Reliable scalability

| Products/ Version                                         | iVMS-5200 Professional | iVMS-5200 Enterprise                     |
|-----------------------------------------------------------|------------------------|------------------------------------------|
| Type of deployment                                        | Single-server          | Central management and distributed sites |
| Number of connected Devices per system                    | 1024                   | Unlimited                                |
| Number of supported cameras per system                    | 1024                   | Unlimited                                |
| Number of online Clients<br>per system                    | 16                     | Unlimited                                |
| Maximum numbers of Users                                  | 64                     | Unlimited                                |
| User permission levels                                    | 100                    | 100                                      |
| Maximum number of storage Servers per system              | 16                     | Unlimited                                |
| Maximum number of cameras<br>Per storage server           | 128                    | 200                                      |
| Maximum bandwidth of Video input per stream media server  | 200*2Mbps              | 200*2Mbps                                |
| Maximum bandwidth of Video Output per Stream Media Server | 200*2Mbps              | 200*2Mbps                                |
| ONVIF/PSIA compliant device support                       | $\sqrt{}$              | V                                        |
| GIS integration                                           | $\sqrt{}$              | √                                        |