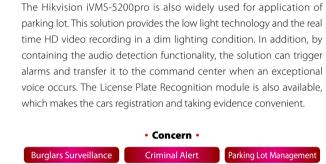

#### Banking

Parking lot

Banking is critical industry and requires higher demand of security system than other industries. Hikvision is an expert of offering sophisticated solution for Chinese banking industry and knows well the needs of this industry. The Hikvision iVMS-5200pro not only perfectly satisfies the needs of IT security and high availability of banking, but also can connect major IP cameras in the market as an open platform, as well as provide the SDK to ensure the compatibility and stability between different systems. Furthermore, Hikvision offers complete solutions for ATM applications.

#### License plate recognition

Automatically captures and reads the license plates of the passing vehicles in real-time, and records the information such as plate number, plate color, vehicle type, vehicle logo and date-time for later retrieval, being widely applied for parking regulations enforcement, electronic toll collection, traffic flow control, etc.