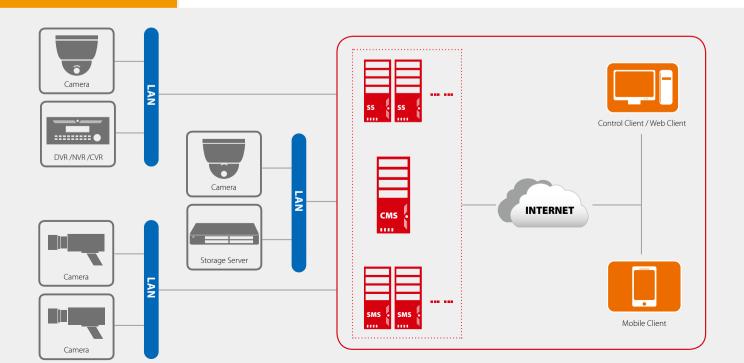

# **Unlimited Devices Unlimited Cameras**

- Designed for large distributed installations
- 24/7 surveillance
- Reliable scalability

| Products/ Version                                         | iVMS-5200 Professional | iVMS-5200 Enterprise                     |
|-----------------------------------------------------------|------------------------|------------------------------------------|
| Type of deployment                                        | Single-server          | Central management and distributed sites |
| Number of connected Devices per system                    | 1024                   | Unlimited                                |
| Number of supported cameras per system                    | 1024                   | Unlimited                                |
| Number of online Clients<br>per system                    | 16                     | Unlimited                                |
| Maximum numbers of Users                                  | 64                     | Unlimited                                |
| User permission levels                                    | 100                    | 100                                      |
| Maximum number of storage Servers per system              | 16                     | Unlimited                                |
| Maximum number of cameras<br>Per storage server           | 128                    | 200                                      |
| Maximum bandwidth of Video input per stream media server  | 200*2Mbps              | 200*2Mbps                                |
| Maximum bandwidth of Video Output per Stream Media Server | 200*2Mbps              | 200*2Mbps                                |
| ONVIF/PSIA compliant device support                       | $\sqrt{}$              | V                                        |
| GIS integration                                           | $\sqrt{}$              | √                                        |

#### Complete solution of small to large size business

iVMS-5200Pro is designed for small and middle business and its maximum capacity is up to 1024 channels. You want more? Our cascading solution help you increase the capacity to 3072 channels, provide the function of central management, also each iVMS-5200Pro can manage its own resource via permission control. The flexible operation and optimized bandwidth make user have a better experience.