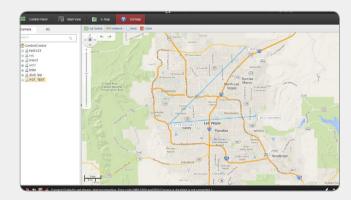

#### New Experience of GIS Map

#### **Accurate and True Map Information:**

Enables users to load the real-time map information, such as google map, to accurately show the geographical information of your actual application scene and locate the spot quickly. You can also customize the map function according to your requirements.

#### Easy-to-use Map Operation:

Enables users to add various spots on the map to provide a convenient and efficient way for live view and handling the alarm information via the map.system events to provide instant notification and verification, and greatly optimizes the overall event handling process.