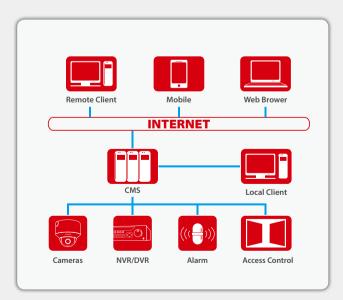

#### Access Control

The access control system is a system of checking permission of door access. It allows you to manage permissions centrally, from a single location and without any headaches. It offers an enhanced integration with CMS so you can easily manage video alarm events with either system.

### Existing system integration

Distributed architecture design makes it flexible and easy to interconnect with various types of security and business systems, providing endless possibilities and adaptions