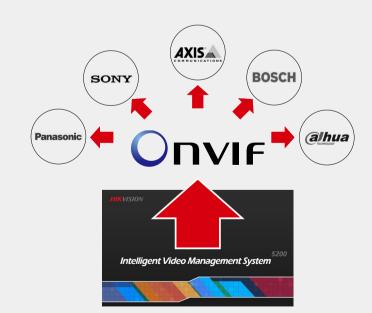

#### Open architecture

The iVMS-5200 Pro allows users to easily integrate with other leading CCTV equipment to provide customers maximum security options.

#### Complete solution of CCTV products and software

The iVMS-5200Pro offers most comprehensive video surveillance solutions in the market. The software fully supports the Hikvision devices, including DVRs, NVRs, Cameras and PTZ domes etc. Moreover, various 3rd party products can also be connected to the iVMS-5200Pro via ONVIF. No matter new site installation or expand existing system, it is the complete solution customized for all your security needs and can easily make it a safer place.