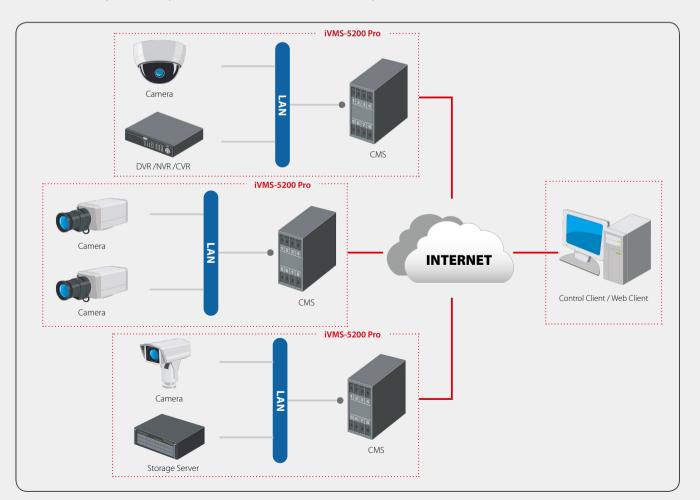

#### Complete solution of CCTV products and software

The iVMS-5200Pro offers most comprehensive video surveillance solutions in the market. The software fully supports the Hikvision devices, including DVRs, NVRs, Cameras and PTZ domes etc. Moreover, various 3rd party products can also be connected to the iVMS-5200Pro via ONVIF. No matter new site installation or expand existing system, it is the complete solution customized for all your security needs and can easily make it a safer place.

#### Complete solution of small to large size business

iVMS-5200Pro is designed for small and middle business and its maximum capacity is up to 1024 channels. You want more? Our cascading solution help you increase the capacity to 3072 channels, provide the function of central management, also each iVMS-5200Pro can manage its own resource via permission control. The flexible operation and optimized bandwidth make user have a better experience.