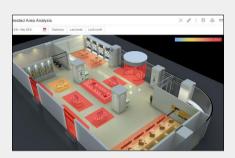

#### Heat map

Generates user-friendly and intuitive heat maps, graphically representing the individual values contained in matrix data, such as where the visitors have spent the time, using different colors, so as to visually show you the most welcome and less-popular fields.