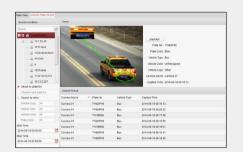

#### License plate recognition

Automatically captures and reads the license plates of the passing vehicles in real-time, and records the information such as plate number, plate color, vehicle type, vehicle logo and date-time for later retrieval, being widely applied for parking regulations enforcement, electronic toll collection, traffic flow control, etc.