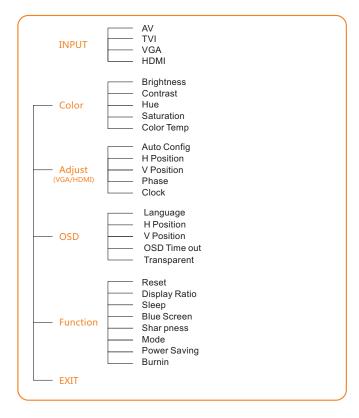

The TFT LCD is fragile, please note the careful use.
- 5. Do not place the front and rear windshield in order to avoid direct sunlight caused by high temperature and lithium battery explosion.
- 6. please note that the local electrical usage rules.
- 7. The machine breaks down, please to maintenance personnel consultation. Do not remove, machines and no users can self maintenance parts.
- 8. Upon removal shall be deemed to give up the warranty rights, responsible for all consequences by the customer.

# Features

- 7" TFT LCD Monitor
- PAL/NTSC AUTO
- OSD MENU
- 12V/2A output
- Colour bar CVBS output Hikvision coaxial control protocol

- CVBS input
- Multi-functional combination interface
- VGA/HDMI INPUT
- 18650 Li-ion battery x3
- HD-TVI2.0/720P/1080P





SECURITY TESTER

### OSD MENU



#### Fast operation

the menu.

1. Power ON: switch power to ON directly, the screen power lights, no video screen displays a blue background.

The power indicator lights red and blue simultaneously. Access signal source, and switch to the corresponding input mode: AV1-HDTVI-VGA-HDMI, 4 kinds of signals mode.

Open TVI modes: TVI switch to ON, it will automatically switch to HDTVI interface, no TVi signal will be displayed Color bars.

- 2. No signal input, automatically transferred to the power saving mode, the LCD screen will be turned off under saving mode, the chip into Standby status, access the corresponding source can be awake. Wake button can also be used 3. Call Menu: Programs set menu protect mode, the input source can call up
- 4. The key o is really not shut down, just go to