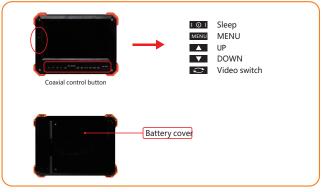

#### Fast operation

the menu.

1. Power ON: switch power to ON directly, the screen power lights, no video screen displays a blue background.

The power indicator lights red and blue simultaneously. Access signal source, and switch to the corresponding input mode: AV1-HDTVI-VGA-HDMI, 4 kinds of signals mode.

Open TVI modes: TVI switch to ON, it will automatically switch to HDTVI interface, no TVi signal will be displayed Color bars.

- 2. No signal input, automatically transferred to the power saving mode, the LCD screen will be turned off under saving mode, the chip into Standby status, access the corresponding source can be awake. Wake button can also be used 3. Call Menu: Programs set menu protect mode, the input source can call up
- 4. The key o is really not shut down, just go to sleep, the device as well as standby current, if do not use for long tiem, please turn off main power switch directly.
- 5.12V output using a DC adapter cable, insert the corresponding 12V output port, indicator lights means Output work well.

- 6. shutdown, directly to the main power switch to OFF.
- 7. Charging, use 12.6V lithium matched battery charger, other non-matching charger can not be used, 12V normal transformer is not feasible, it will seriously damage the battery, greatly shorten battery life.
- 8. Replace the battery, generally do not recommend users to replace the battery, and may cause burn damage other unpredictable chance. If you are forced to replace the battery, we will not perform warranty obligations device. If you give up this warranty, you can unscrew the back cover 2 screws directly to the rear cover removed, you can see a one consisting of the three batteries pack. Battery protection board encapsulated within the battery pack.
- Hikvision coaxial control functions using the control buttons, the whole system supports Hikvision dome cameras and ordinary TVI call Menu (Parts of TVI Hikvision camera does not support the built-in menu).

#### Hikvision coaxial control

Coaxitron function. Currently only supports Hikvision Coaxitron protocol, access Hikvision TVI camera or dome camera, press MENU key to call up the TVI camera or TVI dome camera built-in menu. part of Hikvision TVI camera I with no built-in menu, it is impossible to call, please read the instructions carefully to confirm whether camera supports built-in menu. TVI Camera menu use the arrow keys and the Menu button to complete the menu changes. The way to modify TVI dome menu is similar normal dome camera, needs to use iris and focus function keys. TVI dome camera can achieve dome movement and lens zoom through function keys.