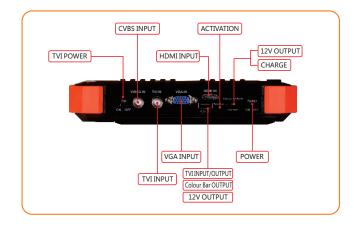

# **HD-TVI** input

1. Access TVI cameras, turn ON, the screen will automatically switch to analog HD-TVI source. Under no TVI video source status, the default display color bars, VIDEO OUT simultaneous output analog video color bar (VIDEO OUT line using a combination of yellow head).

2. Access the camera signal TVI, TVI IN combination of lines and red head is a loop-through, you can use any one of the input interface. A combination which can be accessed online red head TVI camcorder, DC head can output 12V power supply to the camera. Access TVI cameras, TVI video images can be displayed on the screen. Support TVI2.0, that's 720P25/30/50/60, 1080P25/30,6 kinds TVI video mode.

# VGA/HDMI input

Please keep TVI switch to the OFF position. Access the corresponding signal source is switched to the corresponding source mode, the maximum resolution can support up to 1920 \* 1440.

# Analog Video Input

Please keep TVI switch to the OFF position. Source switching to AV1, the source interface VIDEO IN. Insert to display the image of an ordinary analog camera.

# 12V output

12V output maximum support 2A, the maximum power output is 24W. You can use the charging port multiplexing 12V DC output and combination line output port.